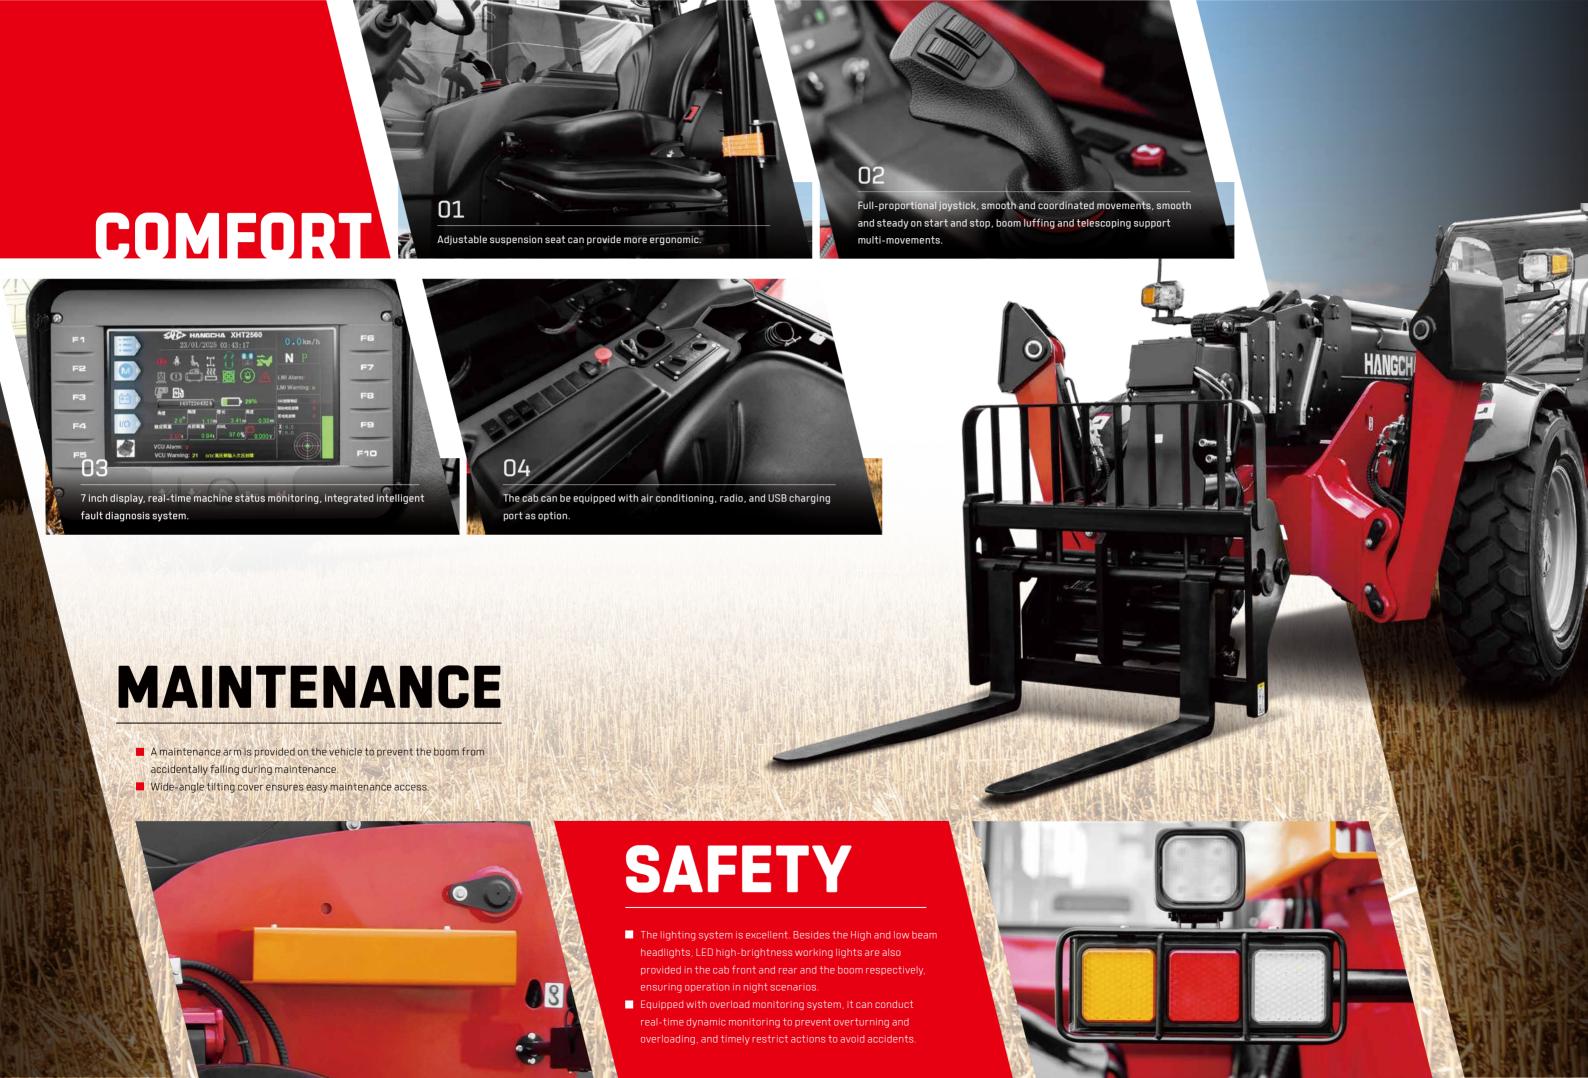

IS045001:2018

Forklift" App

2025 VERSION 1/COPYRIGHT 2025/04

|                  |                                                                              | <b>经</b> 国党的      |         |
|------------------|------------------------------------------------------------------------------|-------------------|---------|
| The live a       | tures                                                                        |                   |         |
| BEET PROPERTY IN | ruck                                                                         | Standard Standard | Options |
| Ai               | rconditioner                                                                 | SELECTION         | AM TOWN |
| Ai               | vick exchange fork carriage<br>djustable suspension seat                     |                   |         |
|                  | ame retardant leather seats<br>action device                                 | 100               |         |
|                  | ad moment limiter. Overload monitoring devise                                | 9 80              |         |
|                  | fft gerable wind <b>ow</b><br>orn<br>ey switch                               |                   | A S Man |
| W                | ide angle L/R rearview mirrors                                               | •                 |         |
|                  | anoramic reversing mirror ont wiper with water spray function                | •                 |         |
| Re               | ear window wiper                                                             | •                 |         |
|                  | gh and low beam headlights<br>ont and rear work lights                       | •                 |         |
| W                | orking light                                                                 | •                 |         |
|                  | everse light indshield protective frame                                      | •                 | 0       |
| Fi               | re Extinguisher                                                              |                   | 0       |
|                  | pam filled tire Uick change heavy Duty Multi-Purpose Bucket                  |                   | 0       |
| Qı               | uick change crane arm                                                        |                   | 0       |
|                  | orklift arm<br>DD/75-28 Penumatic tire                                       | •                 | 0       |
|                  | ordward 4 gears/Reverse 3 gears                                              | •                 |         |
| Di               | ual axis stabilizer                                                          | •                 |         |
|                  | orizontal leveling system of the chassis<br>otion buzzer                     | •                 |         |
|                  | uel filter                                                                   | •                 |         |
|                  | oad backrest<br>Jick change soft bag clip                                    | •                 | 0       |
|                  | pom angle indicator                                                          |                   | 0       |
|                  | teering                                                                      |                   |         |
|                  | nree steering modes<br>djustable steering column                             | •                 |         |
|                  | ydraulic                                                                     | •                 |         |
|                  | /draulic quick coupler                                                       | •                 |         |
|                  | It cylinder self-locking valve elf locking valve for telescopic oil cylinder | •                 |         |
|                  | fting cylinder self-locking valve                                            | •                 |         |
|                  | fting cylinder maintenance arm                                               | •                 |         |
|                  | /draulic Oil Filter<br>/draulic oil air filter                               | •                 |         |
|                  | /draulic oil dipstick                                                        | •                 |         |
|                  | gh efficient and adjustable flow hydraulic pump  OWER                        | •                 |         |
|                  | WD and 4WD switch function                                                   | •                 |         |
|                  | ransmission                                                                  | -                 |         |
|                  | et brake                                                                     | •                 |         |
|                  | mited slip differential ydraulic power steering                              | •                 |         |
|                  | ontrol                                                                       |                   |         |
|                  | ual axis proportional control handle                                         | •                 |         |
| Er               | mergency stop switch                                                         | •                 |         |
|                  | arking brake  lectronics                                                     | Ctandard          | Ontions |
|                  | ault self diagnosis function                                                 | Standard<br>•     | Options |
| 7-               | inch color multifunctional display screen                                    | •                 |         |
|                  | arning lamp for not fastening the seat belt                                  | •                 |         |
|                  | eading light                                                                 | •                 |         |
|                  | adio                                                                         | •                 |         |
|                  | afety                                                                        |                   |         |
|                  | arning light<br>everse alarm                                                 | •                 |         |
| Re               | everse camera                                                                |                   | 0       |
| R                | everse radar                                                                 |                   | 0       |